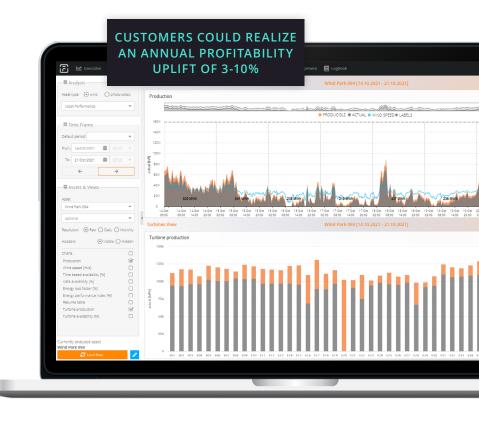

# Transform raw data into actionable insights

Nispera maximizes the value of solar, wind, hydro, and storage assets with real-time monitoring, automated reporting, and AI-powered analytics. The cloud-based software integrates data across asset classes and OEM technologies to streamline communications, uncover hidden performance issues, and resolve problems before they turn into expensive repairs or lost production.

### **Asset Performance Management**

Nispera connects, analyzes, and optimizes technical and financial performance for renewable and storage assets.

OPTIMIZATION

Utilizes AI to detect trends in granular asset and component data so operators can take action and avoid equipment failures and downtime.

#### AUTOMATED REPORTING

Automated technical and financial reporting provides end users with a comprehensive, harmonized view of their portfolios.