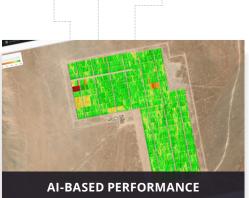

### **Asset Performance Management**

Nispera connects, analyzes, and optimizes technical and financial performance for renewable and storage assets.

OPTIMIZATION

Utilizes AI to detect trends in granular asset and component data so operators can take action and avoid equipment failures and downtime.