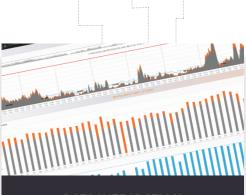

#### AUTOMATED REPORTING

Automated technical and financial reporting provides end users with a comprehensive, harmonized view of their portfolios.