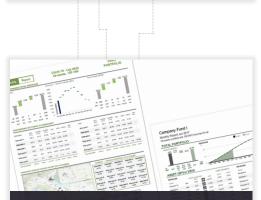

#### AUTOMATED REPORTING

Automated technical and financial reporting provides end users with a comprehensive, harmonized view of their portfolios.