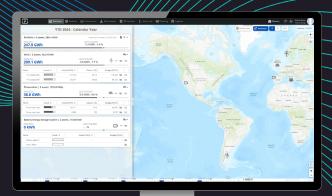

## **Executive Dashboard**

Nispera's interactive dashboards are tailored towards different audiences – with the ability to provide a high-level overview and drill down into daily, monthly, and yearly performance trends. These analyses can be fine-tuned to the types of assets, location, technologies, desired time frame, and other needs with just a few clicks